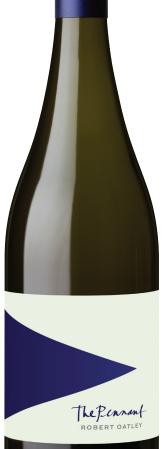

# 2020 Margaret River Chardonnay

## Perfectly integrated. Multi-layered. Refined, fine and long.